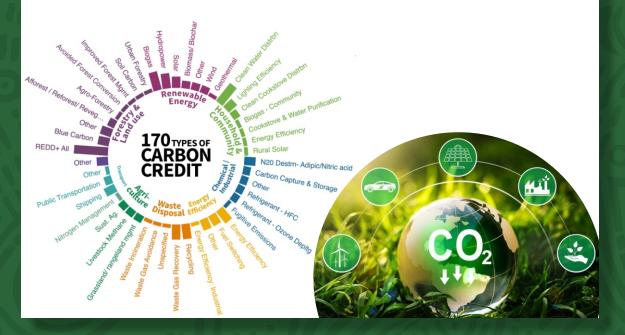

# CARBON CREDITS FUND GREEN PROJECTS WORLDWIDE?

The sale of carbon credits supports sustainable initiatives like reforestation, renewable energy, and methane capture.