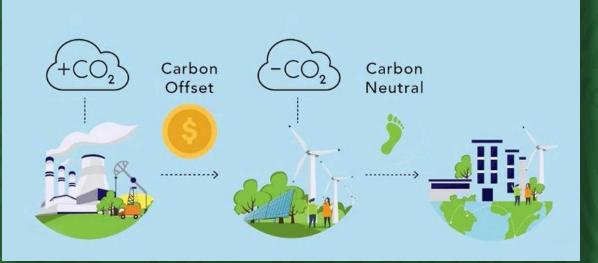

# CARBON CREDITS FUND GREEN PROJECTS WORLDWIDE?

The sale of carbon credits supports sustainable initiatives like reforestation, renewable energy, and methane capture.

# YOU CAN OFFSET YOUR PERSONAL CARBON FOOTPRINT?

Individuals can voluntarily purchase carbon credit to offset emissions from activities like long air travel.

Nigeria ratified the Kyoto Protocol in 2004 and signed up for the global methane pledge, vowing to reduce emissions of the potent greenhouse gas by 30% by 2030 in line with the Global Methane Initiative (GMI). The National Council on Climate Change is working on a "No Objection" strategy to enable private sectors participate in carbon credit projects.