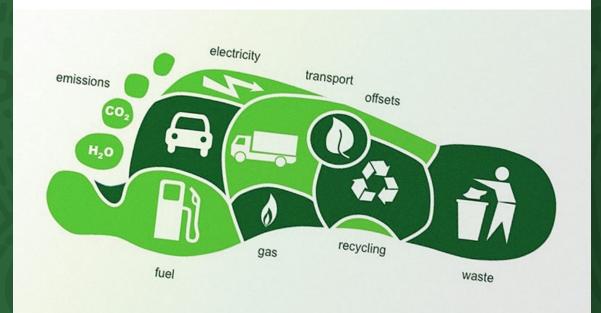

# YOU CAN OFFSET YOUR PERSONAL CARBON FOOTPRINT?

Individuals can voluntarily purchase carbon credit to offset emissions from activities like long air travel.

Nigeria ratified the Kyoto Protocol in 2004 and signed up for the global methane pledge, vowing to reduce emissions of the potent greenhouse gas by 30% by 2030 in line with the Global Methane Initiative (GMI). The National Council on Climate Change is working on a "No Objection" strategy to enable private sectors participate in carbon credit projects.