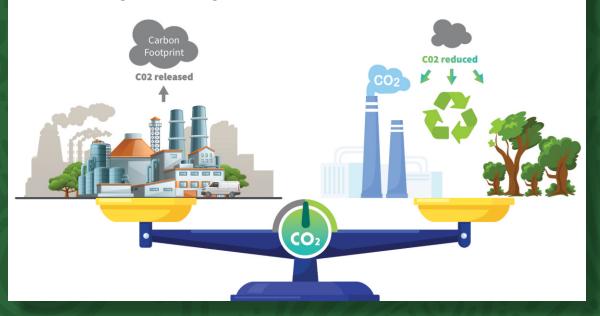

# ONE CARBON CREDIT EQUALS ONE METRIC TON OF Co<sub>2</sub>?

Carbon Credits are permission slips that allows for the emission of carbon dioxide and other greenhouse gases. A single carbon credit represents the reduction or removal of one metric ton of carbon dioxide ( $CO_2$ ) or its equivalent in other greenhouse gases.